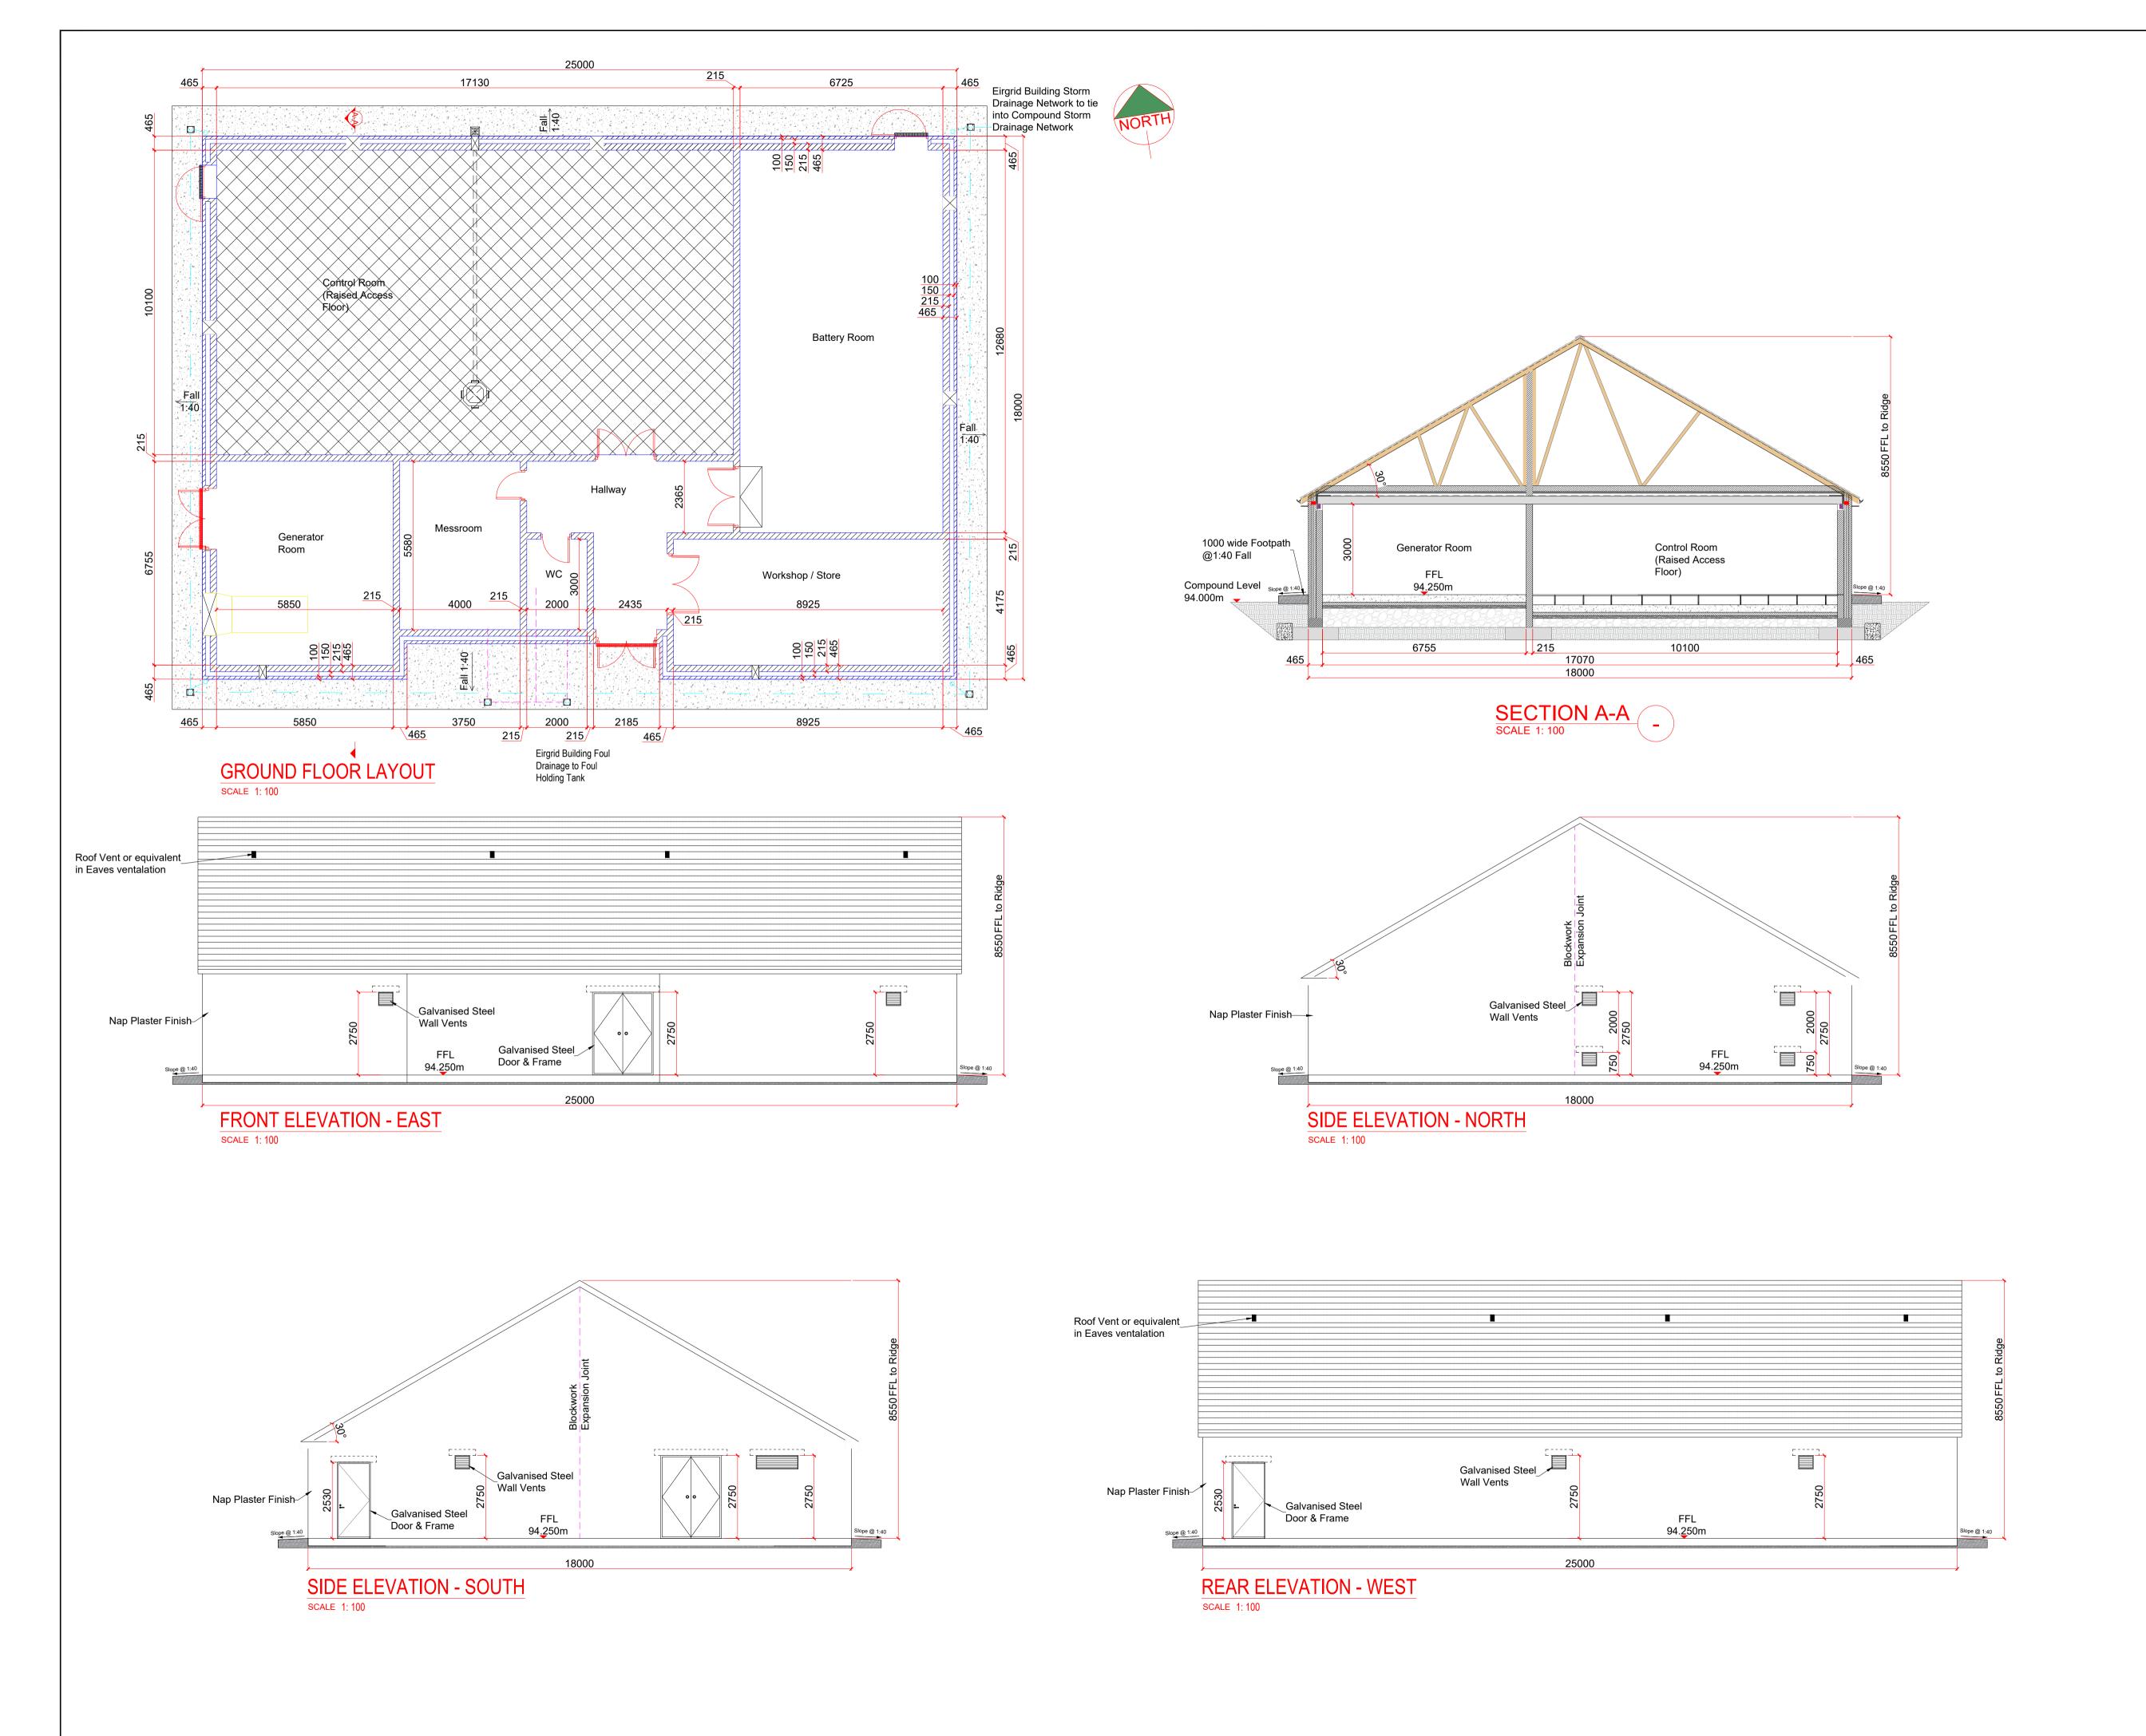

## Notes:

- All drawings are to be read in conjunction with all relevant Specifications, Bills of Quantities, Architectural, Services
- and Engineering drawings. 2. Any discrepancies between these documents shall be brought
- to the attention of the Engineer.

  3. All dimensions are in millimetres, unless noted otherwise.
- All levels are in metres related to Ordnance Datum.
   Drawings are not to be scaled.

BLOCK WALL LEGENDS

BLOCK WALL 415mm 

BLOCK WALL 215mm

Legend

Landowner\_ Folios

Boundary

IPP BUILDING

EIRGRID BUILDING

| P04 | 12/02/24 | FOR INFORMATION | SS | DC  |
|-----|----------|-----------------|----|-----|
| P03 | 06-11-23 | FOR APPROVAL    | BK | IB  |
| P02 | 11-09-23 | FOR APPROVAL    | BK | IB  |
| P01 | 10-07-23 | FOR APPROVAL    | BK | IB  |
| REV | DATE     | DESCRIPTION     | BY | APP |

KNOCKANARRAGH WIND FARM

EIRGRID BUILDING PLAN & ELEVATION

KNOCKANARRAGH WIND FARM LTD.

| DRAWN:             | CHECKED: | APPROVED: |                      |  |
|--------------------|----------|-----------|----------------------|--|
| SM                 | BK       |           | IB                   |  |
| PROJECT NUMBER:    | DATE:    | SCALE @   | SCALE @ A1: AS SHOWN |  |
| 314271             | NOV-23   | AS        |                      |  |
| STATUS DESCRIPTION |          | STATUS:   |                      |  |
| FC                 | S2       |           |                      |  |